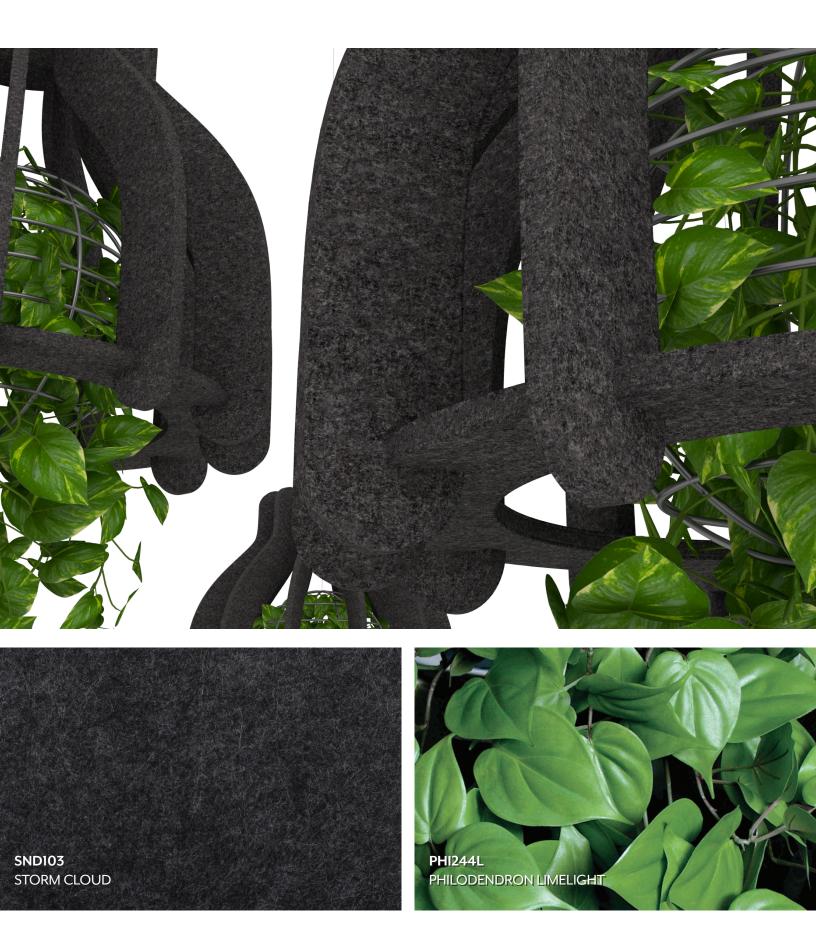

#### SOUNDCORE® RECYCLED PET ACOUSTIC FELT

SND105

Wolfhound

SND037 Paper

SND130 Buckskin

SND115 Mako

SND129 Dried Thyme

SND034 Granite Peak

#### **ELEMENTS** VENEERED RECYCLED PET ACOUSTIC FELT

SND103

Storm Cloud

Soft Maple

ELM338 Straight Teak

ELM341 Cotton Candy

Rough Elm

Greige Elm