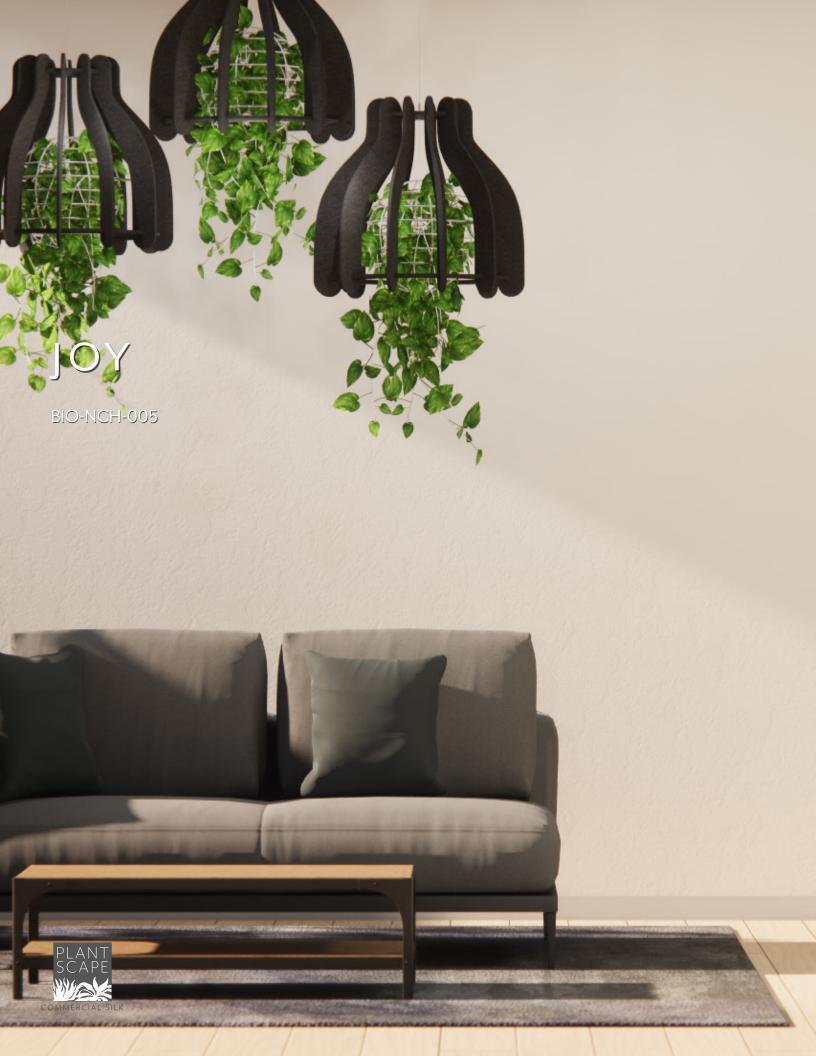

### INTRODUCTION

The Plantscape Joy hanging planter combines the soft airiness of plants and the structured texture of felt which appears as stone. This stellar combination creates beautifully floating plants in any environment that needs a bit more life.

## EXPERIENCE SEGMENT

The contrast between dark gray lifelessness and vibrant green life is the perfect combination for a highlight. Using a segmented lamp shade shape adds just the right framwork to put it together.

### SPECIFICATIONS

| PRODUCT ID     | BIIO-NCH-005                                                                         |
|----------------|--------------------------------------------------------------------------------------|
| CONTENT        | ThermaLeaf® Inherently Fire Retardant Foliage, Soundcore® Recycled PET Acoustic Felt |
| DURABILITY     | Impact resistant, shock absorbant                                                    |
| WEATHERING     | Non-deteriorating, non-hygroscopic, colorfast                                        |
| MAINTENANCE    | Clean with vacuum or light dusting                                                   |
| WARRANTY       | Comes with industry-leading standard warranty                                        |
| ENVIRONMENTAL  | LEEDv4, VOC free, 100% recyclable, non-toxic, non-allergenic, anti-microbial         |
| INSTALLATION   | Plantscape Installation Systems are product specific                                 |
| ACOUSTICS      | Provides acoustic dampening                                                          |
| FLAMMABILITY   | ASTM E84: Class A                                                                    |
| SUSTAINABILITY | Made from 60% recycled content and is 100% recyclable                                |