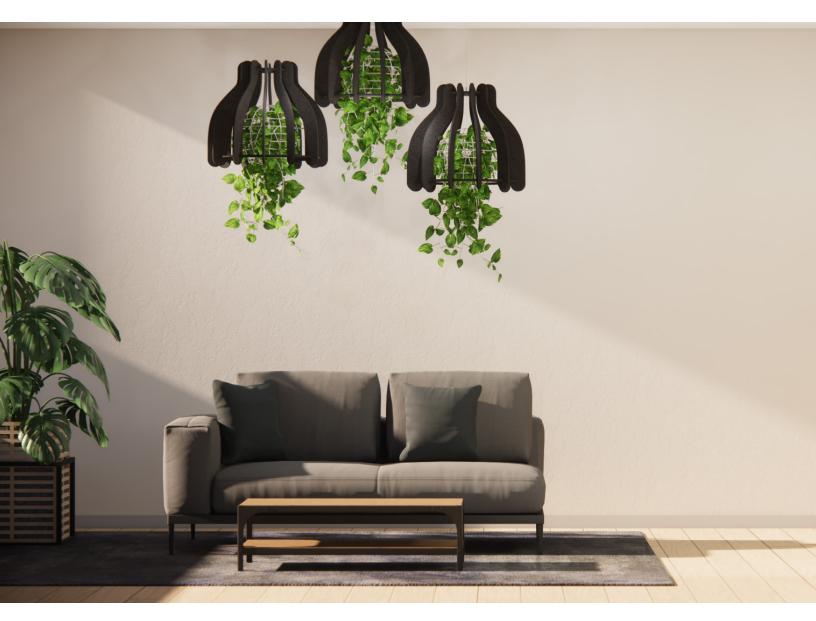

### INTRODUCTION

The Plantscape Joy hanging planter combines the soft airiness of plants and the structured texture of felt which appears as stone. This stellar combination creates beautifully floating plants in any environment that needs a bit more life.

## EXPERIENCE SEGMENT

The contrast between dark gray lifelessness and vibrant green life is the perfect combination for a highlight. Using a segmented lamp shade shape adds just the right framwork to put it together.