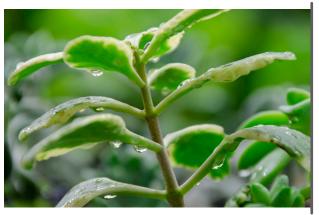

### INTRODUCTION

The Plantscape Joy hanging planter combines the soft airiness of plants and the structured texture of felt which appears as stone. This stellar combination creates beautifully floating plants in any environment that needs a bit more life.

### LIVE GREENERY

Live greenery has a soothing presence and invokes a greater sense of wellness and sustainability. Some conditions may limit the viability of live greenery, as it is climate-sensitive and requires ongoing care.