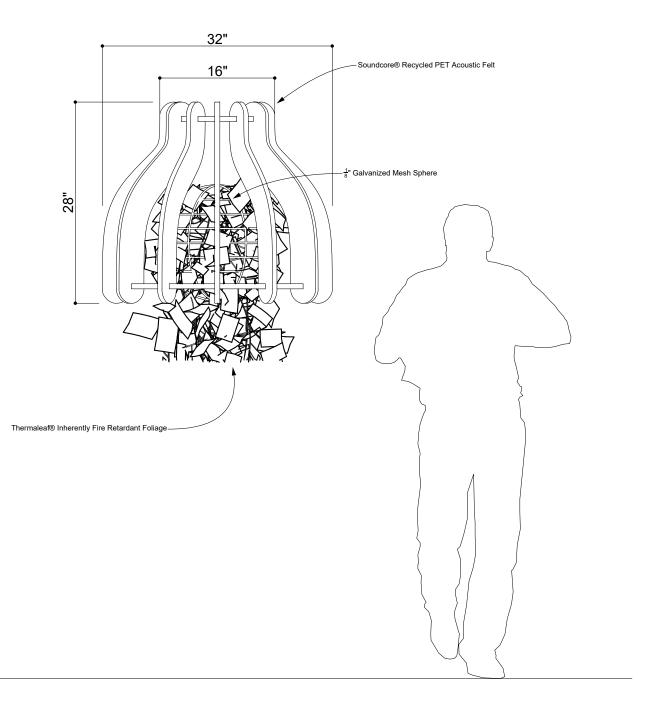

#### ELEVATIONS

1 ELEVATION 1

### SPECIFICATIONS

| PRODUCT ID     | BIIO-NCH-005                                                                         |
|----------------|--------------------------------------------------------------------------------------|
| CONTENT        | ThermaLeaf® Inherently Fire Retardant Foliage, Soundcore® Recycled PET Acoustic Felt |
| DURABILITY     | Impact resistant, shock absorbant                                                    |
| WEATHERING     | Non-deteriorating, non-hygroscopic, colorfast                                        |
| MAINTENANCE    | Clean with vacuum or light dusting                                                   |
| WARRANTY       | Comes with industry-leading standard warranty                                        |
| ENVIRONMENTAL  | LEEDv4, VOC free, 100% recyclable, non-toxic, non-allergenic, anti-microbial         |
| INSTALLATION   | Plantscape Installation Systems are product specific                                 |
| ACOUSTICS      | Provides acoustic dampening                                                          |
| FLAMMABILITY   | ASTM E84: Class A                                                                    |
| SUSTAINABILITY | Made from 60% recycled content and is 100% recyclable                                |