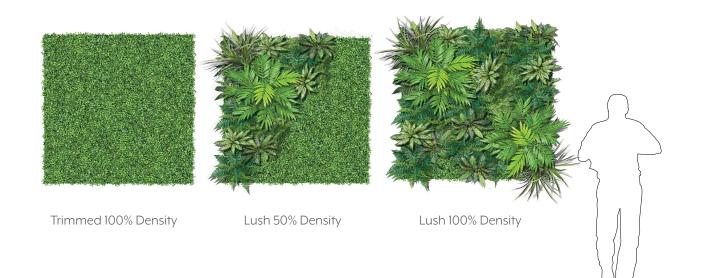

#### **GREENERY CONFIGURATIONS**

### REPLICA GREENERY

Replica greenery is the most versatile indoor foliage system, with a massive variety of plant types that can be mixed and matched regardless of atmospheric conditions.

## PRESERVED GREENERY

Preserved greenery maintains the appearance of live plants with less ongoing maintenance. While not every plant can be preserved, certain fronds and reindeer moss remain incredibly popular choices.

### LIVE GREENERY

Live greenery has a soothing presence and invokes a greater sense of wellness and sustainability. Some conditions may limit the viability of live greenery, as it is climate-sensitive and requires ongoing care.