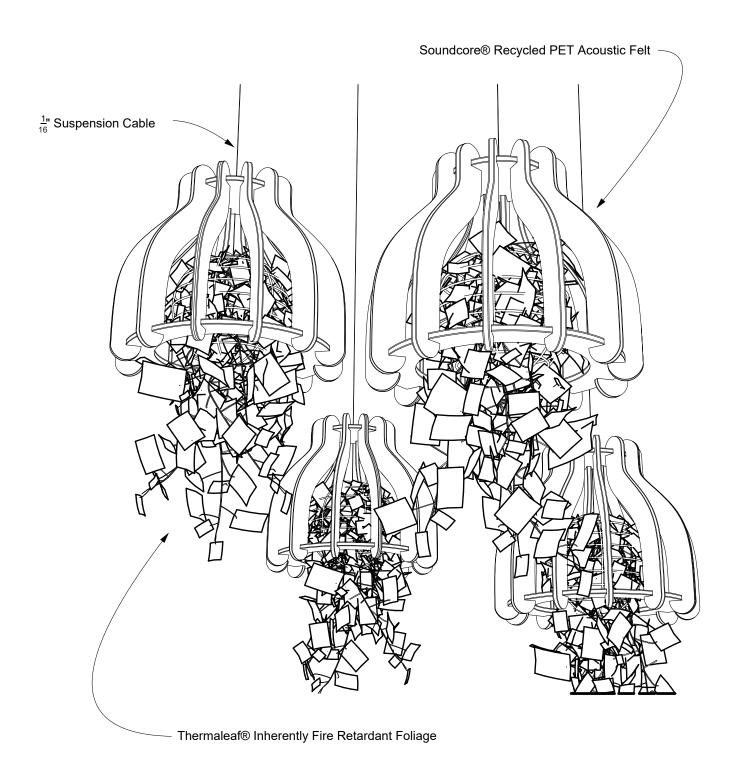

800-241-2718 | INFO@COMMERCIALSILK.COM | **COMMERCIALSILK**.COM

EXPLODED VIEW

PLANT SCAPE

### INTRODUCTION

The Plantscape Joy hanging planter combines the soft airiness of plants and the structured texture of felt which appears as stone. This stellar combination creates beautifully floating plants in any environment that needs a bit more life.

## EXPERIENCE SEGMENT

The contrast between dark gray lifelessness and vibrant green life is the perfect combination for a highlight. Using a segmented lamp shade shape adds just the right framwork to put it together.