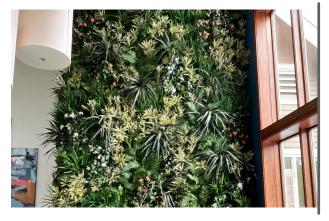

### INTRODUCTION

The Plantscape Joy hanging planter combines the soft airiness of plants and the structured texture of felt which appears as stone. This stellar combination creates beautifully floating plants in any environment that needs a bit more life.

## EXPERIENCE SEGMENT

The contrast between dark gray lifelessness and vibrant green life is the perfect combination for a highlight. Using a segmented lamp shade shape adds just the right framwork to put it together.