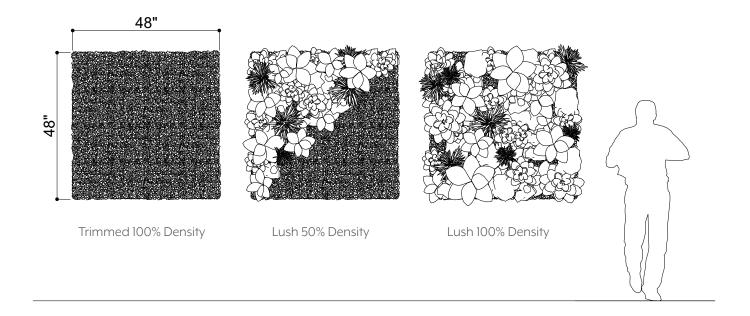

#### **GREENERY CONFIGURATIONS**

### REPLICA GREENERY

Replica greenery is the most versatile indoor foliage system, with a massive variety of plant types that can be mixed and matched regardless of atmospheric conditions.

## PRESERVED GREENERY

Preserved greenery maintains the appearance of live plants with less ongoing maintenance. While not every plant can be preserved, certain fronds and reindeer moss remain incredibly popular choices.

### LIVE GREENERY

Live greenery has a soothing presence and invokes a greater sense of wellness and sustainability. Some conditions may limit the viability of live greenery, as it is climate-sensitive and requires ongoing care.