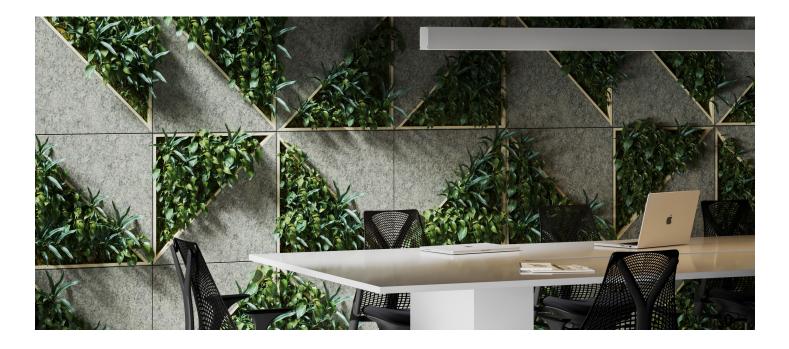

### INTRODUCTION

The Plantscape Joy hanging planter combines the soft airiness of plants and the structured texture of felt which appears as stone. This stellar combination creates beautifully floating plants in any environment that needs a bit more life.

## EXPERIENCE SEGMENT

The contrast between dark gray lifelessness and vibrant green life is the perfect combination for a highlight. Using a segmented lamp shade shape adds just the right framwork to put it together.